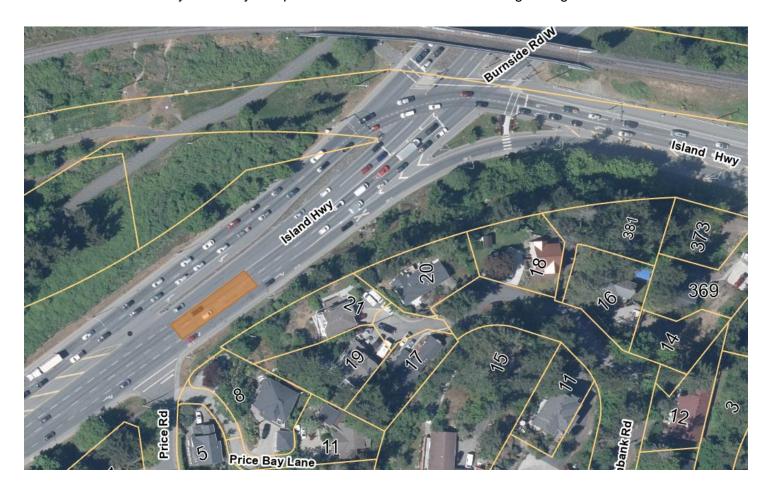

## ISLAND HIGHWAY At PRICE ROAD

Please be advised that the Town's contractor will be completing paving work along the eastbound lanes of Island Highway at Price Road on Thursday, August 24<sup>th</sup>. Traffic will be impacted between 9:00am and 3:00pm on this date.

**Expect some delays** as a single lane will be closed to vehicles to accommodate paving work.

Emergency vehicles will be treated with utmost priority and will have immediate access as required. Traffic control persons will be situated in the work zone.